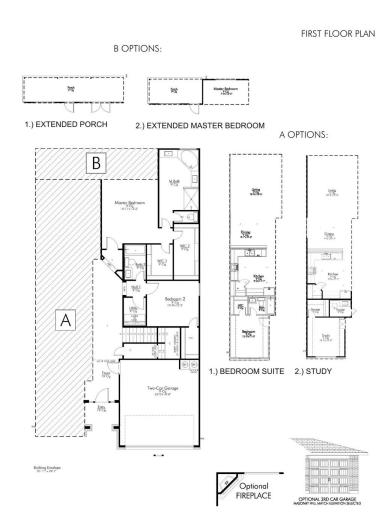

SECOND FLOOR PLAN

1.) 2 BEDROOMS, 1 BATH

2.) 3 BEDROOMS

In continuous effort by Stylecraft Builders to improve the quality of your home, we reserve the right to change features, prices, plans and specifications without notice. Floorplans and elevation renderings are artists' conceptiions only. Significant changes may be made during or after the construction of the model homes. Stylecraft Builders reserves the right to modify, relocate or eliminate any or all of the features, specifications, plan utilities, design or shape thereof, all without notice or obligations to any purchaser. Price range reflects base price only. Location premiums will be charged for certain locations and are not included in the base price of the home. Additional association fees may apply. Other fees may also apply. Amenities are proposed and planned or may be under construction. All square footages are approximate square footages of the total livable space. Water heater location deemed per city municipality code. Please see your onsite sales associate for additional information and more details. © 2024 Stylecraft Builders.