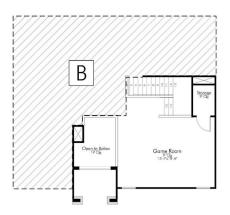

#### **\$NONE**

**GEARY II** 

2,910

SQ.FT.

4

**BEDROOMS** 

3.5

**BATHROOMS** 