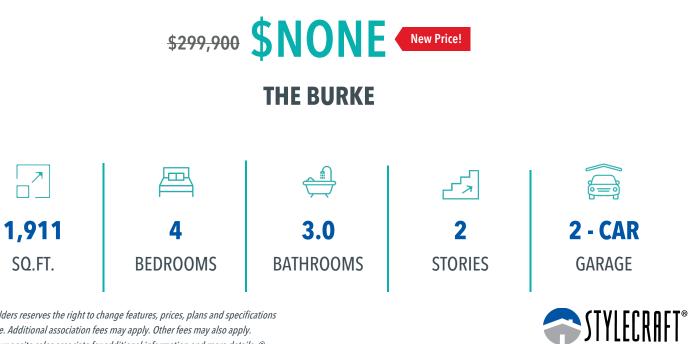

QUESTIONS? **GET FAST ANSWERS** 936-463-6740

QUESTIONS? **GET FAST ANSWERS** 936-463-6740

QUESTIONS? GET FAST ANSWERS 936-463-6740

QUESTIONS? GET FAST ANSWERS 936-463-6740