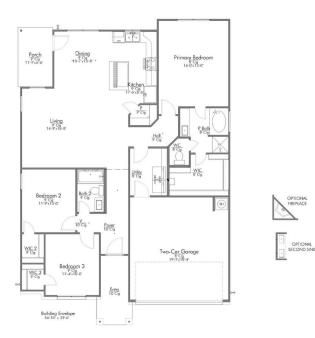

## 13421 WEST SUMMERCHASE CIRCLE WILLIS, TX 77318 SUMMERCHASE

QUESTIONS? GET FAST ANSWERS 936-463-6740

In continuous effort by Stylecraft Builders to improve the quality of your home, we reserve the right to change features, prices, plans and specifications without notice. Floorplans and elevation renderings are artists' conceptiions only. Significant changes may be made during or after the construction of the model homes. Stylecraft Builders reserves the right to modify, relocate or eliminate any or all of the features, specifications, plan utilities, design or shape thereof, all without notice or obligations to any purchaser. Price range reflects base price only. Location premiums will be charged for certain locations and are not included in the base price of the home. Additional association fees may apply. Other fees may also apply. Amenities are proposed and planned or may be under construction. All square footages are approximate square footages of the total livable space. Water heater location deemed per city municipality code. Please see your onsite sales associate for additional information and more details. © 2024 Stylecraft Builders.