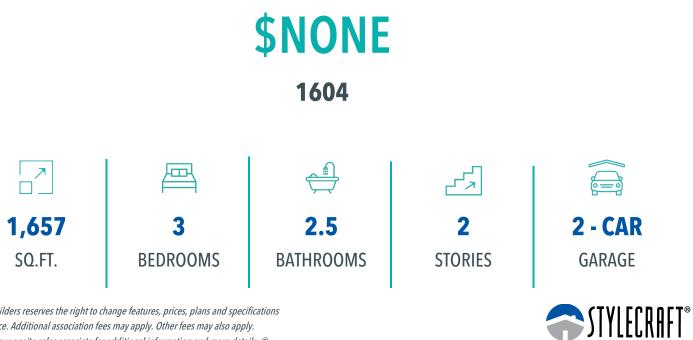

QUESTIONS? GET FAST ANSWERS 936-463-6740

In continuous effort by Stylecraft Builders to improve the quality of your home, we reserve the right to change features, prices, plans and specifications without notice. Floorplans and elevation renderings are artists' conceptiions only. Significant changes may be made during or after the construction of the model homes. Stylecraft Builders reserves the right to modify, relocate or eliminate any or all of the features, specifications, plan utilities, design or shape thereof, all without notice or obligations to any purchaser. Price range reflects base price only. Location premiums will be charged for certain locations and are not included in the base price of the home. Additional association fees may apply. Other fees may also apply. Amenities are proposed and planned or may be under construction. All square footages are approximate square footages of the total livable space. Water heater location deemed per city municipality code. Please see your onsite sales associate for additional information and more details. © 2024 Stylecraft Builders.