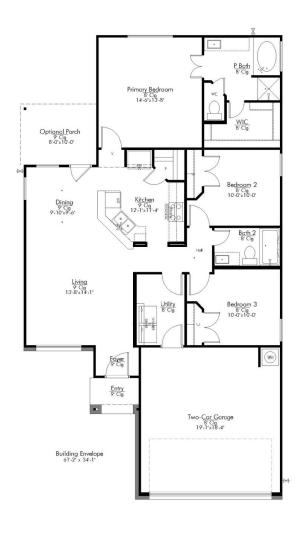

## 12042 SUMMERTIME DRIVE WILLIS, TX 77318 SUMMERWOOD TRAILS

## **\$NONE**

S-1262

1,296

SQ.FT.

3

**BEDROOMS** 

2.0

**BATHROOMS** 

1

**STORIES** 

2 - CAR

**GARAGE** 