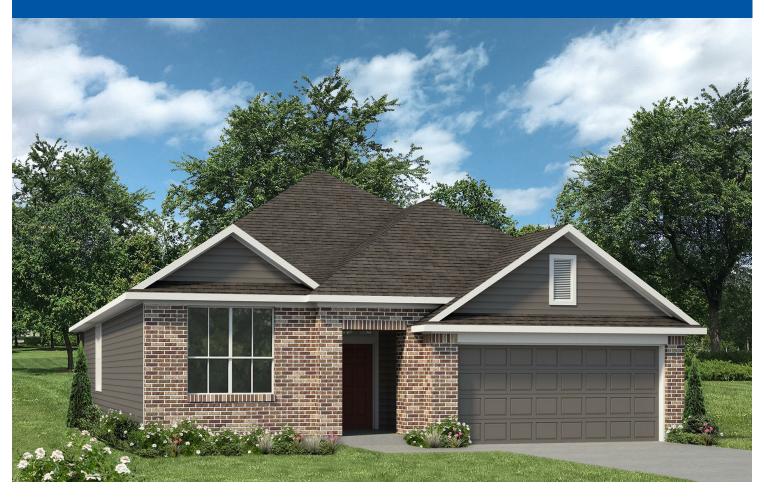

## 12046 SUMMERTIME DRIVE WILLIS, TX 77318 SUMMERWOOD TRAILS

\$337,900

**S-2082** 

2,041

SQ.FT.

4

**BEDROOMS** 

3.0

**BATHROOMS** 

1

**STORIES** 

2 - CAR

**GARAGE** 