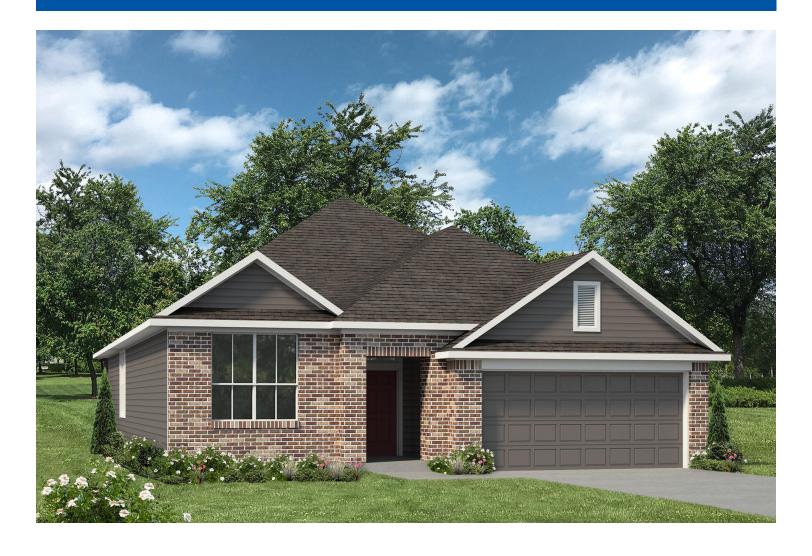

## 12046 SUMMERTIME DRIVE WILLIS, TX 77318 SUMMERWOOD TRAILS

\$337,900

**S-2082** 

2,041

SQ.FT.

4

**BEDROOMS** 

3.0

**BATHROOMS** 

1

**STORIES** 

2 - CAR

**GARAGE** 