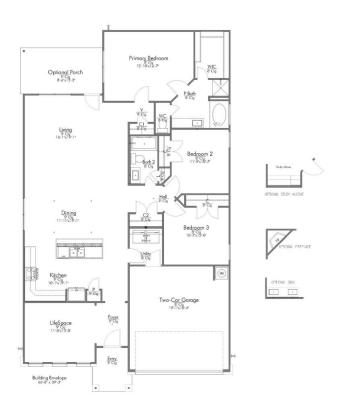

## S-1818 SUMMERWOOD TRAILS

1,868

SQ.FT.

3

**BEDROOMS** 

2.0

**BATHROOMS** 

1