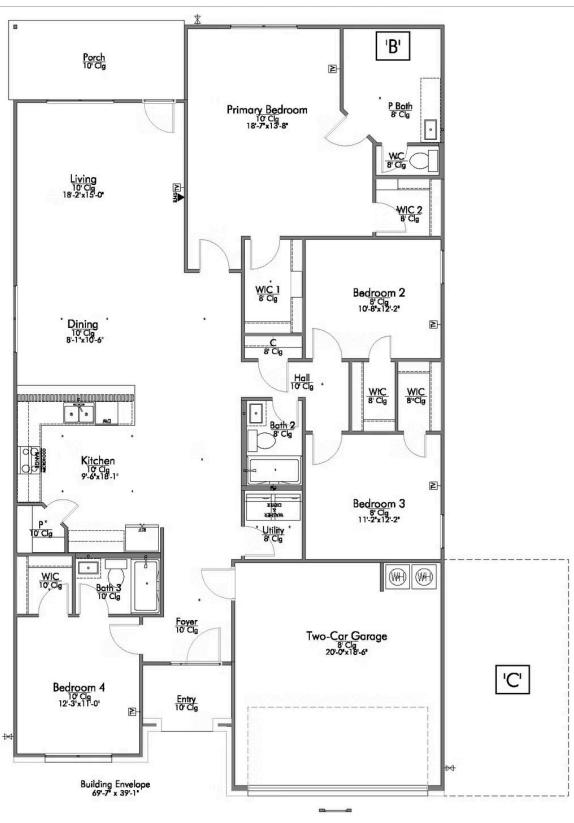

## The 2082

## **Turnbo Ranch Community**

PRICE FROM:

\$317,900

2,043 - 2103

Ft<sup>2</sup>

4 Bedrooms

3 Bathrooms

🖴 2 - 3 Car

Garage

Some images shown may be from a previously built Stylecraft home of similar design. Actual options, colors, and selections may vary. Contact us for details!

This 4 bedroom, 3 bath home is exactly what you've been looking for. Featuring a secondary bedroom suite, it's the perfect home for a multi-generational family, those looking for a private space for guests, or added privacy for one of your children. With walk-in closets in every bedroom and dual walk-in closets in the primary, you won't run out of storage space. Walk into your open concept living area, where you'll have more than enough room to cuddle up or host all of your friends and family.