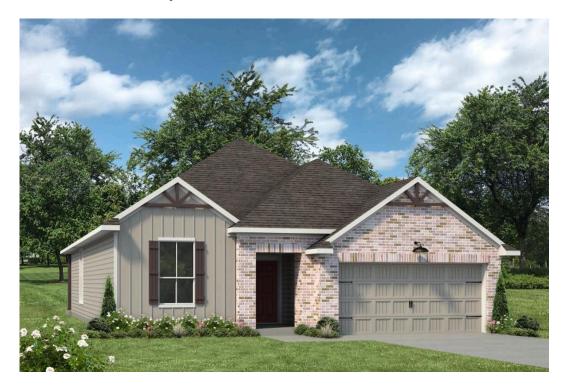

## The 2082

## **Turnbo Ranch Community**

PRICE FROM:

\$317,900

2,043 - 2103

Ft<sup>2</sup>

4 Bedrooms

3 Bathrooms

🖴 2 - 3 Car

Garage

Some images shown may be from a previously built Stylecraft home of similar design. Actual options, colors, and selections may vary. Contact us for details!

This 4 bedroom, 3 bath home is exactly what you've been looking for. Featuring a secondary bedroom suite, it's the perfect home for a multi-generational family, those looking for a private space for guests, or added privacy for one of your children. With walk-in closets in every bedroom and dual walk-in closets in the primary, you won't run out of storage space. Walk into your open concept living area, where you'll have more than enough room to cuddle up or host all of your friends and family.